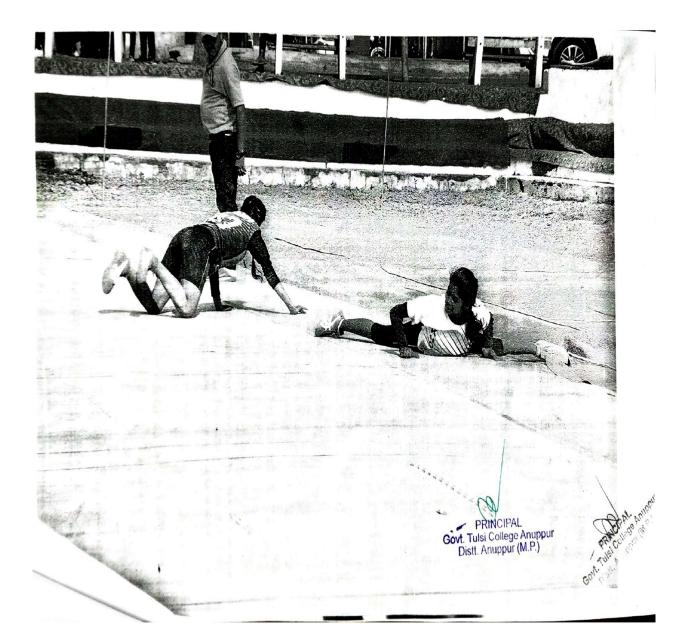

# Kho-Kho district level women Competition organised

खो खो जिला स्तरीय महिला प्रतियोगिता का आयोजन दिनांक 19/10/2022, 20/10/2022

#### प्रतिवेदन (2022-23)

म0प्र0 शासन उच्च शिक्षा विभाग द्वारा जारी खेल कलेण्डर 2022-23 के अनुसार जिला स्तरीय - खो खो महिला प्रतियोगिता का आयोजन शासकीय तुलसी महावि० अनूपपुर में सफलता पूर्वक किया गया जिसमें अनुपपुर, उपरिया एवं शहडोल की पहिला खो खो टीमों ने भाग लिया।

जिसमे खो खो महिला जिला स्तरीय प्रतियोगिता जिसमें फाइनल मैच बुढ़ार एवं शहडोल के मध्य खेला गया जिसमें शास0 कन्या महावि0 शहडोल विजेता रही एवं शास0 महावि0 बुढ़ार उपविजेता रही। और दोनो टीमों का अच्छा प्रदर्शन रहा।

फोटो संलग्न :-

Affiliated to Awadhesh Pratap Singh University Rewa (MP)

Registered Under Section 2 (F) & 12 (B) of UGC Act

E-mail: hegtdcano@mp.gov.in

**2**9893076404

Affiliated to Awadhesh Pratap Singh University Rewa (MP)