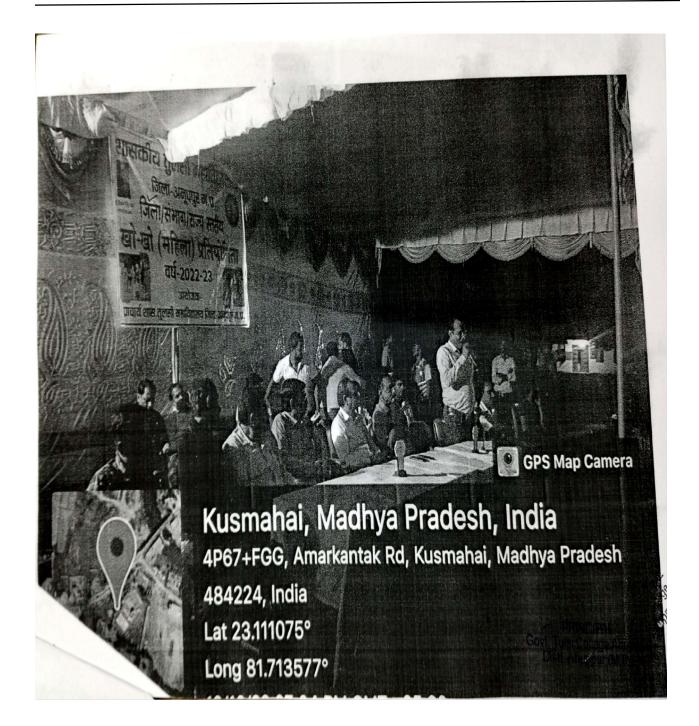

# Kho-Kho district level women Competition organised

खो खो जिला स्तरीय महिला प्रतियोगिता का आयोजन दिनांक 19/10/2022, 20/10/2022

#### प्रतिवेदन (2022-23)

म0प्र0 शासन उच्च शिक्षा विभाग द्वारा जारी खेल कलेण्डर 2022-23 के अनुसार जिला स्तरीय - खो खो महिला प्रतियोगिता का आयोजन शासकीय तुलसी महावि० अनूपपुर में सफलता पूर्वक किया गया जिसमें अनुपपुर, उपरिया एवं शहडोल की पहिला खो खो टीमों ने भाग लिया।

जिसमे खो खो महिला जिला स्तरीय प्रतियोगिता जिसमें फाइनल मैच बुढ़ार एवं शहडोल के मध्य खेला गया जिसमें शास0 कन्या महावि0 शहडोल विजेता रही एवं शास0 महावि0 बुढ़ार उपविजेता रही। और दोनो टीमों का अच्छा प्रदर्शन रहा।

फोटो संलग्न :-

Affiliated to Awadhesh Pratap Singh University Rewa (MP)

Registered Under Section 2 (F) & 12 (B) of UGC Act

E-mail: hegtdcano@mp.gov.in

**2**9893076404

Affiliated to Awadhesh Pratap Singh University Rewa (MP)